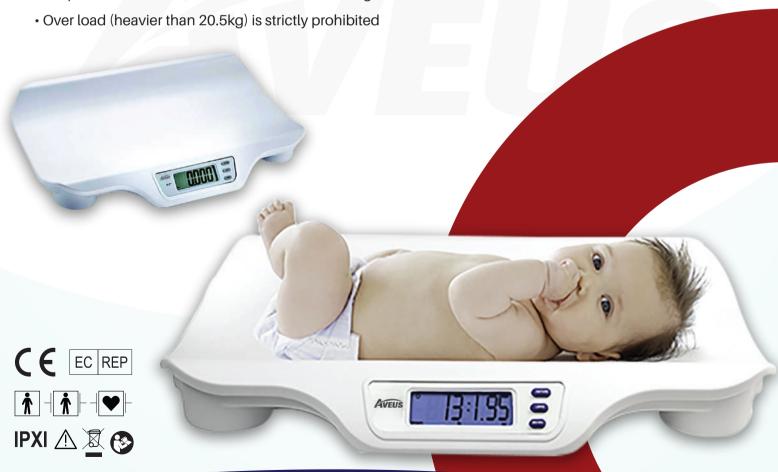

## **Baby Weighing Scale**

## **Keys' function**

- ON/TARE: Press the key to power on the scale and start up weighing process
- MODE: Weighing units exchange key. Press the key to select kg and lb in turn
- MEN: While the scale is in "0.00" situation, you can press this key to recall the former one weighing value saved in the memory and the suitable indicator is lighted

## Operation

- After the batteries placed, press "ON/TARE" key to start the scale until "0.00" appearance
- Gently place baby on the pan, weighing record will be flashed on the window after a few seconds, the scale will turn off automatically within 5 minutes if no operation again.
- If see about the former saved weighing value, please press the "MEN" key while the scale is in "0.00" position. The scale will save optional value during each weighing operation