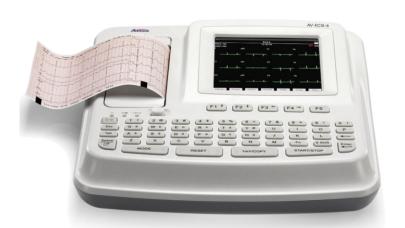

# AV-ECG-6 Multi-Channel ECG

# User-friendly Design

- Compact and portable design
- Color LCD display with touch screen function
- Alphanumeric keyboard

# Flexible Printing Solution

- Built-in high resolution thermal printer
- Support external USB printer

# **Extensive Communications**

- DATA transmitting to PC via LAN/WiFi
- Standard ECG formats: PDF and optional SCP/ FDA-XML/DICOM data export

AV-ECG-6 5.7" Color LCD Display

AV-ECG-6
Multi-Channel ECG