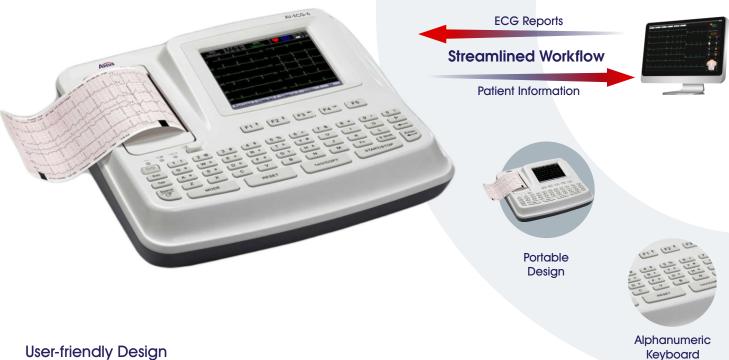

# User-friendly Design

- Compact and portable design
- Color LCD display with touch screen function
- Alphanumeric keyboard

### Streamlined Workflow

One-touch operation with gender and age-group shortcuts