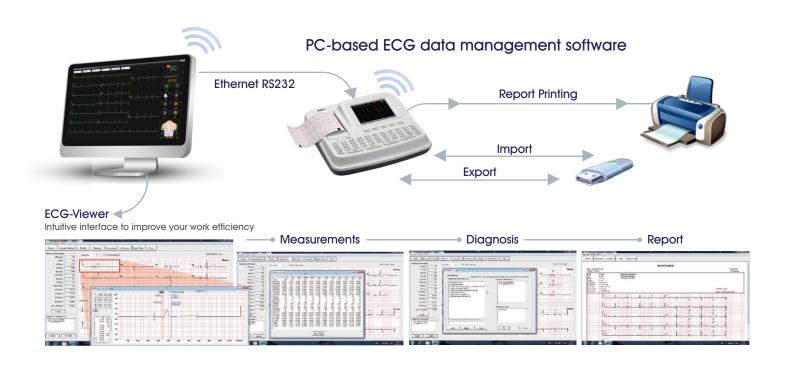

### Data Management

- 200 ECGs internal memory which can be enlarged by USB flash disk
- ECG Viewer software for data management on PC (optional)

# **Extensive Communications**

- DATA transmitting to PC via LAN/WiFi
- Standard ECG formats: PDF and optional SCP/ FDA-XML/DICOM data export

AV-ECG-6 5.7" Color LCD Display

AV-ECG-6
Multi-Channel ECG