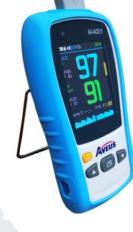

## **Application**

Pulse Oximeter can detect Sp02 and pulse rate through finger. The AV-Ace II handheld pulse oximetry is suitable for hospital's operation room, clinic section office, out-patient department, sickroom, emergency treatment, and the recovery & health care organizations, or in the family nursing and in the process of transporting patients. Etc

- Protable and Light weight
- Easy and simple operation
- Low power consumption
- Display Sp02, PR, Bargraph and Plethysmogram
- Low battery indicator
- 2.8 inch TFT LCD
- Adjustable Lightness
- Friendly menu
- Suitable for Adult,
- Pediatric, Neonate