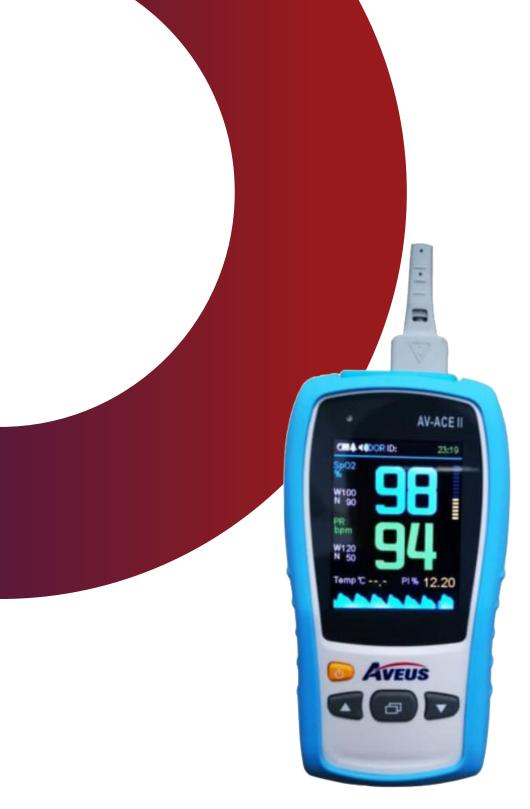

## **Application**

Pulse Oximeter can detect Sp02 and pulse rate through finger. The AV-Ace II handheld pulse oximetry is suitable for hospital's operation room, clinic section office, out-patient department, sickroom, emergency treatment, and the recovery & health care organizations, or in the family nursing and in the process of transporting patients. Etc

- Protable and Light weight
- Easy and simple operation
- Low power consumption
- Display Sp02, PR, Bargraph and Plethysmogram
- Low battery indicator
- 2.8 inch TFT LCD
- Adjustable Lightness
- Friendly menu
- Suitable for Adult,
- Pediatric, Neonate